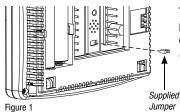

#### Thermostat Jumper Installation

**IMPORTANT:** Install supplied jumper in back of thermostat as shown in Figure 1. **NOTE:** One extra jumper has been provided.

5 Year Limited Warranty When installed by a professional contractor, this product is backed by a 5 year limited warranty. Limitations apply. For limitations, terms and conditions, you may obtain a full copy of this warranty: Visit us online: www.braeburnonline.com/warranty, Write us: Braeburn Systems LLC, 2215 Cornell Avenue, Montgomery, IL 60538.