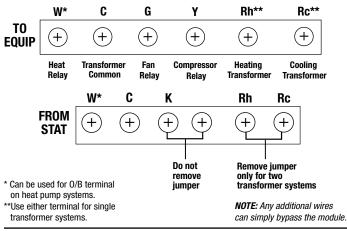

### 2 Wiring

- 1. On the thermostat side of the module (FROM STAT) Connect the 24 VAC power wire from the thermostat to the Rh terminal. *NOTE:* For 2 transformer systems, connect both Rh and Rc and remove jumper.
- 2. Connect the 24 VAC common wire from the thermostat to the C terminal on the module.
- **3.** Connect the W (heat relay) wire from the thermostat to the W terminal on the module. *NOTE:* The W terminal can also be used for the O/B connection on a heat pump system.
- 4. Connect the K wire from the thermostat to the K terminal on the module (do not remove jumper).
- 5. On the equipment side of the module (TO EQUIP), connect Rh, Rc, C, W, Y (compressor) and G (fan) to the appropriate equipment terminals.